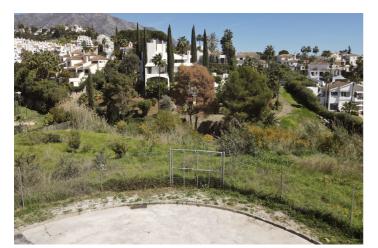

### Costa del Sol, Nueva Andalucía

2 plots next to each other in super prime location in Nueva Andalucía. The plots are located in a cul de sac, orientation South with golf and sea views. 1st plot has 1.675m2 and the 2nd has 1.994m2, together is a total of 3.669m2. In this area you could build 20% of the plot, plus basement and terraces.