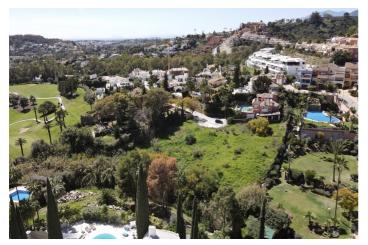

### Plot for sale in Nueva Andalucía, Marbella

Reference: RS10506 Plot Size: 3,669m<sup>2</sup> Build Size: 734m<sup>2</sup>

### Costa del Sol, Nueva Andalucía

2 plots next to each other in super prime location in Nueva Andalucía. The plots are located in a cul de sac, orientation South with golf and sea views. 1st plot has 1.675m2 and the 2nd has 1.994m2, together is a total of 3.669m2. In this area you could build 20% of the plot, plus basement and terraces.