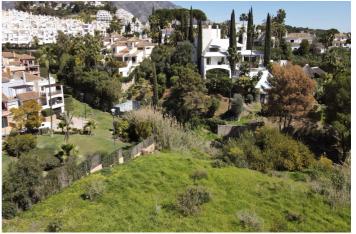

### Costa del Sol, Nueva Andalucía

2 plots next to each other in super prime location in Nueva Andalucía. The plots are located in a cul de sac, orientation South with golf and sea views. 1st plot has 1.675m2 and the 2nd has 1.994m2, together is a total of 3.669m2. In this area you could build 20% of the plot, plus basement and terraces.