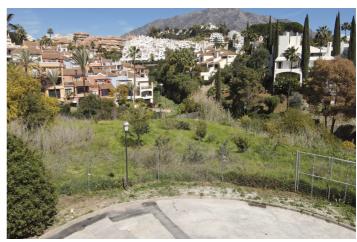

### Costa del Sol, Nueva Andalucía

2 plots next to each other in super prime location in Nueva Andalucía. The plots are located in a cul de sac, orientation South with golf and sea views. 1st plot has 1.675m2 and the 2nd has 1.994m2, together is a total of 3.669m2. In this area you could build 20% of the plot, plus basement and terraces.