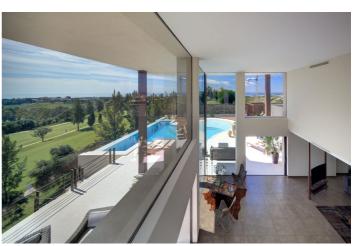

## Costa del Sol, Benahavís

This stunning 1.100 m2 contemporary-style villa has an amazing 360° view over the Mediterranean sea and coastline, mountains, and golf course. Enjoy the gorgeous pool and new jacuzzi, relax in the spacious living room, or use the gym and leisure zone.

**Climate Control** 

Air Conditioning

**Automatic Irrigation System** 

**Views** 

Sea

Mountain

Pool

**Garden View** 