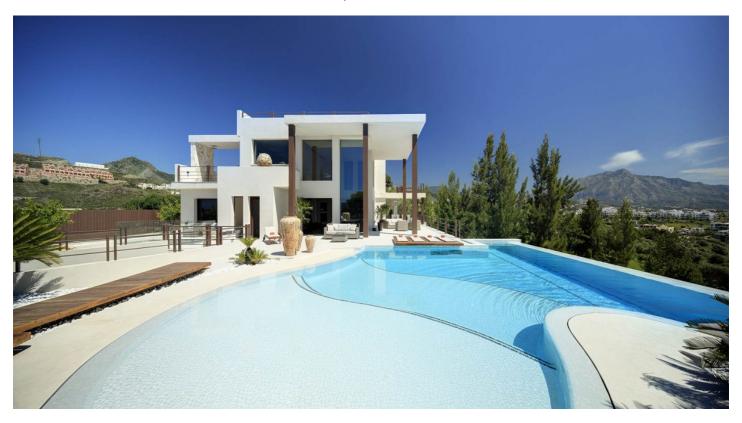

## Detached Villa for rent in Benahavís, Benahavís

18,000 €

Reference: RS10056 Bedrooms: 8 Bathrooms: 6 Plot Size: 1,240m<sup>2</sup> Build Size: 730m<sup>2</sup> Terrace: 125m<sup>2</sup>

## Costa del Sol, Benahavís

This stunning 1.100 m2 contemporary-style villa has an amazing 360° view over the Mediterranean sea and coastline, mountains, and golf course. Enjoy the gorgeous pool and new jacuzzi, relax in the spacious living room, or use the gym and leisure zone.

The villa sleeps up to 17 people. Perfect for family holidays, business trips, etc. Not for party groups.

Located close to the famous and charming towns of Puerto Banus, Marbella, San Pedro de Alcántara, and Benahavis.