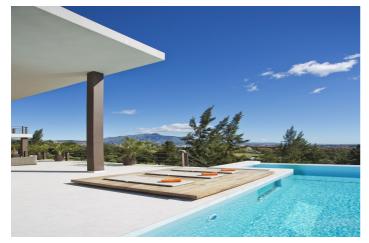

## Costa del Sol, Benahavís

This stunning 1.100 m2 contemporary-style villa has an amazing 360° view over the Mediterranean sea and coastline, mountains, and golf course. Enjoy the gorgeous pool and new jacuzzi, relax in the spacious living room, or use the gym and leisure zone.

**Climate Control** 

Air Conditioning

**Automatic Irrigation System** 

**Views** 

Sea

Mountain

Pool

**Garden View** 